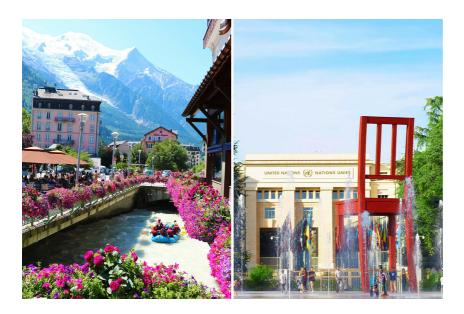

A must! Chamonix famous mountain villages at the foot of Mont Blanc massif. Discover also Geneva.

| Information         | Description                                                                                                                                                                                                                                                                                                                                                                                                                                                                                                                                                                                                                                                                                               |
|---------------------|-----------------------------------------------------------------------------------------------------------------------------------------------------------------------------------------------------------------------------------------------------------------------------------------------------------------------------------------------------------------------------------------------------------------------------------------------------------------------------------------------------------------------------------------------------------------------------------------------------------------------------------------------------------------------------------------------------------|
| Tour name           | GENEVA: Chamonix-Mont-Blanc - City Tour of Geneva                                                                                                                                                                                                                                                                                                                                                                                                                                                                                                                                                                                                                                                         |
| Code produit        | KTG141                                                                                                                                                                                                                                                                                                                                                                                                                                                                                                                                                                                                                                                                                                    |
| Time                | 08:00am Geneva Airport or hotel<br>08:30am Bus Terminal (Place Dorcière)                                                                                                                                                                                                                                                                                                                                                                                                                                                                                                                                                                                                                                  |
| Description         | At only 90 minutes away from Geneva! Take a coach and go directly to Chamonix. Enjoy the Chamonix little streets full of charm and admire the Mont Blanc, the highest peak in Europe. Admire all the beautiful mountains that surround you!  Then go back to Geneva to do the city tour of Geneva that will bring you to visit the International part of Geneva through the centre of the world's peacemaking organizations, followed by a tour of the main tourist attractions of the city such as the Jet d'eau (Fountain) and the wonderful Flower clock. Then get a taste of Geneva History with the mini-train Tramway Tour and dig even deeper into the Old Town with your guide on a walking tour. |
| Duration of circuit | 8h00                                                                                                                                                                                                                                                                                                                                                                                                                                                                                                                                                                                                                                                                                                      |
| Circuits            | 8.30 am departure for Chamonix (about 90 minutes by bus) then free time in Chamonix 12:30 pm departure from Chamonix and return to Geneva 2:15 pm departure for the City Tour of Geneva                                                                                                                                                                                                                                                                                                                                                                                                                                                                                                                   |
| Departure           | Geneva Airport or hotel around the airport<br>Bus Terminal (Place Dorcière)                                                                                                                                                                                                                                                                                                                                                                                                                                                                                                                                                                                                                               |
| Return point        | Bus Terminal (Place Dorcière)                                                                                                                                                                                                                                                                                                                                                                                                                                                                                                                                                                                                                                                                             |
| Guided tours        | With guide                                                                                                                                                                                                                                                                                                                                                                                                                                                                                                                                                                                                                                                                                                |
| Important           | PASSPORT REQUIRED !! You cross French Customs                                                                                                                                                                                                                                                                                                                                                                                                                                                                                                                                                                                                                                                             |