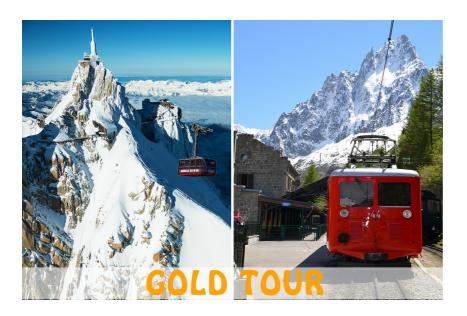

| Information         | Description                                                                                                                                                                                                                                                                                                                                                                        |
|---------------------|------------------------------------------------------------------------------------------------------------------------------------------------------------------------------------------------------------------------------------------------------------------------------------------------------------------------------------------------------------------------------------|
| Tour name           | Lausanne: Chamonix-Mont-Blanc Aiguille du Midi + Lunch + Mer de Glace                                                                                                                                                                                                                                                                                                              |
| Code produit        | KTL105                                                                                                                                                                                                                                                                                                                                                                             |
| Opening             | Daily throughout the year except the 25th December and 1st January                                                                                                                                                                                                                                                                                                                 |
| Time                | Departure 7:30 Lausanne, Place du Port, in front of the Château d'Ouchy                                                                                                                                                                                                                                                                                                            |
| Description         | As soon as you get to Chamonix, get on the cable car to enjoy an exceptionnal scenery from 12602 feet high. The view on the surrounding mountains and on the Valley of Chamonix will make you breathless! Then after a good lunch in a friendly atmosphere at the heart of Chamonix, take the cogwheel train to go to the Mer de Glace, one of the most famous glaciers in Europe! |
| Duration of circuit | 10h                                                                                                                                                                                                                                                                                                                                                                                |
| Departure           | Departure 7:30 Lausanne, Place du Port, in front of the Château d'Ouchy                                                                                                                                                                                                                                                                                                            |
| Return point        | Back to 19h15 Lausanne, Place du Port, in front of the Château d'Ouchy                                                                                                                                                                                                                                                                                                             |
| Guided tours        | With professional tour guide                                                                                                                                                                                                                                                                                                                                                       |
| Important           | You will be crossing the Franco-Swiss border The Passport is indispensable. Visa whenever applicable. Thank you for noting that the cable car or the train could not work due to bad weather: strong wind and or technical problems.                                                                                                                                               |
| Included            | - cable car - Mountain train - Lunch - Guide - Transport                                                                                                                                                                                                                                                                                                                           |