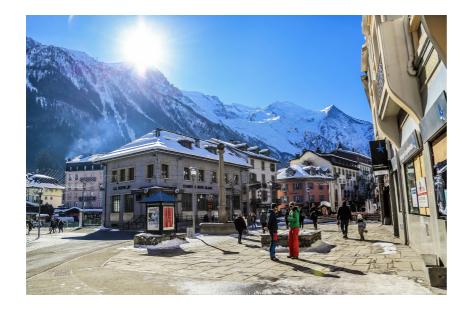

| Information         | Description                                                                                                                                                                                                                             |
|---------------------|-----------------------------------------------------------------------------------------------------------------------------------------------------------------------------------------------------------------------------------------|
| Tour name           | Lausanne: Chamonix Mont-Blanc                                                                                                                                                                                                           |
| Code produit        | KTL101                                                                                                                                                                                                                                  |
| Opening             | Daily throughout the year except the 25th December and 1st January                                                                                                                                                                      |
| Description         | At only 1h30 away from Lausanne! Take a coach and go directly to Chamonix. Enjoy the Chamonix little streets full of charm and admire the Mont Blanc, the highest peak in Europe. Admire all the beautiful mountains that surround you! |
| Duration of circuit | 5h30 or 10h                                                                                                                                                                                                                             |
| Departure           | Departure 7:30am Lausanne, Place du Port in front of the castle of Ouchy                                                                                                                                                                |
| Return point        | Return at 7:15 pm Lausanne, Place du Port in front of the castle of Ouchy                                                                                                                                                               |
| Guided tours        | With professional tour guide                                                                                                                                                                                                            |
| Important           | You will be crossing the Franco-Swiss border The Passport is indispensable. Visa whenever applicable. Thank you for noting that the cable car or the train could not work due to bad weather: strong wind and or technical problems.    |
| Organisation<br>by  | Keytours S.A. Ticket office 8 rue Francois Bonivard 1211 Genève 1 Tél. +41 (22) 731 41 40 - Fax +41 (22) 732 27 07                                                                                                                      |